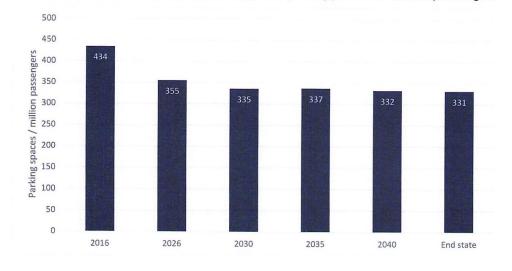

3.07 The June 2019 London Heathrow Surface Access Proposals consider car parking at Heathrow in the future, through what is referred to as Graphic 3.59 found on page 2018 of the same publication. Graphic 3.59 along with the provisions of paragraphs 3.4.38 and 3.4.39 taken from the same Surface Access Proposals document, are reproduced below:

"3.4.38 Graphic 3.59 shows how passenger parking numbers are anticipated to change over time. In 2016 there were 23,500 Heathrow controlled public car parking spaces at the airport, with a further 3,000 planned within the T5 cap. Based on current demand forecasts, we estimate that by 2030 we will need to increase provision to around 38,600 spaces, and to around 44,800 spaces in j2040. However, these are provisional estimates and are subject to change as we refine both our passenger forecasting and the masterplan.

3.4.39 This projected increase in passenger car parking allows us to encourage passengers to switch to park and fly from kiss and fly and less efficient taxi and private hire vehicle use, reducing vehicle movements and reproviding some of the off-site passenger parking which is being lost. However, we also need to include an appropriate amount of parking restraint to ensure we do not make parking more attractive than public transport use. This is shown by the decrease in car parking spaces per passenger over time."

Graphic 3.59: Indicative change in passenger car parking per million annual passengers

3.08 It is accepted that car parking capacity measured in terms of million passengers per annum is the subject of a wide variety of factors including car mode share, passenger mix, airline destination mix, location, pricing and other factors, and can only be treated as a guideline. The indicative change in passenger car parking spaces at London Heathrow Airport through to 2040, whilst only based on on-airport provision, affords a degree of comparison with London Gatwick Airport, if only by highlighting the need to have